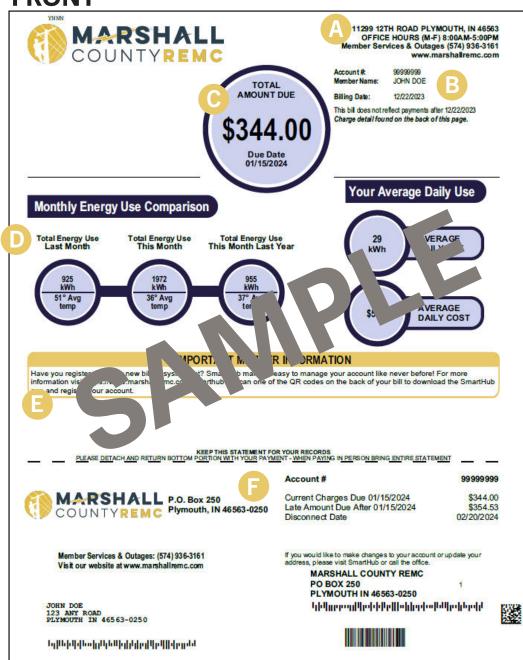

### **FRONT**

#### **INFORMATION KEY**

- A. Contact Information:
  Ways to contact us about your
  bill or account are clearly noted
  on your bill. You can always
  reach us at 574.936.3161 or at
  marshallremc.com.
- B. Your Account Information:
  Your billing date, account
  number, and account name are
  listed here.
- Total Amount Due:
  This section summarizes total amount due and due date.
  Automatic payment would be indicated if you participate in this program.
- D. Energy Comparison:
  Here you will find your energy
  usage compared to last month
  and this month last year. You will
  also find your Average Daily
  Use and Cost.
- E. Message Center:
  Learn more about programs,
  services, notices, and events.
  - Payment Stub: If you are paying by check, please return this stub with your payment to ensure the payment is properly credited to your account.