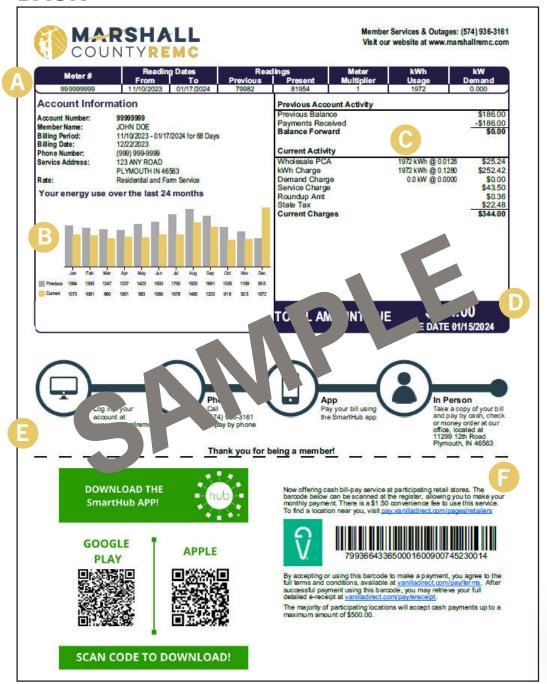

### **BACK**

Have questions about your bill?
Give us a call at 574.936.3161 or visit our website at www.marshallremc.com.

574.936.3161 | www.marshallremc.com

#### **INFORMATION KEY**

A. Account Infromation:
This section lists your account

information as well as meter number, location, and days in billing cycle. This section also shows the reading dates as well as previous and present readings.

B. Electric Graph:

This graph shows electric usage as well as average temperatures over the last 2 years.

C. Account Activity:

This section provides current and previous account activity.

See previous balances and payments received as well as an

itemized list of current charges.

- Total Amount Due
  This section summarizes the total amount due for your service address.
- E. Ways to Pay Your Bill: This lists the various ways you can pay your electric bill.
- F. Pay a New Way:
  This section explains a new way to pay with VanillaDirect Pay.